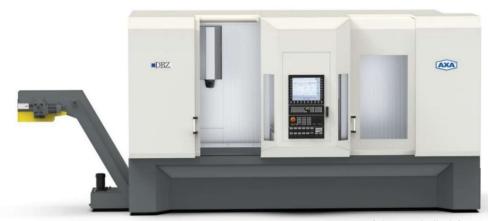

## Model DBZ Construction year 2016

(picture similarly)

## **Technical data**

| No. 268 – DBZ              |                                                                                                                                                                                                                                                                                                                            |
|----------------------------|----------------------------------------------------------------------------------------------------------------------------------------------------------------------------------------------------------------------------------------------------------------------------------------------------------------------------|
| CNC-System                 | Siemens 840 Dsl                                                                                                                                                                                                                                                                                                            |
| Traverse ranges X/Y/Z      | 2 x 750 / 500 / 600 [mm]                                                                                                                                                                                                                                                                                                   |
| Power rapid traverse X/Y/Z | 25 / 25 / 20 [m/min]                                                                                                                                                                                                                                                                                                       |
| Clamping surface approx.   | right side: 1000 x 500 [mm] left side: - / only swivelling rotary table SRTA 2-300                                                                                                                                                                                                                                         |
| Speed range                | 30 – 10.000 [rpm]                                                                                                                                                                                                                                                                                                          |
| Main drive                 | max. 30 [kW] (with 40% DC), drive no. 110                                                                                                                                                                                                                                                                                  |
| Spindle torque             | 143 [Nm] (with 40% DC)                                                                                                                                                                                                                                                                                                     |
| Spindle taper              | SK 40, DIN 69871 A                                                                                                                                                                                                                                                                                                         |
| Tool changing system       | disc type magazine with 22 tool pockets                                                                                                                                                                                                                                                                                    |
| External cooling           | Ring with 6 adjustable cooling nozzles                                                                                                                                                                                                                                                                                     |
| Through spindle coolant    | up to 30 bar – external container 400l                                                                                                                                                                                                                                                                                     |
| Chip conveyor              | discharge right side, height 1200 mm                                                                                                                                                                                                                                                                                       |
| Covering                   | Working space encapsulation                                                                                                                                                                                                                                                                                                |
| Colour                     | light grey / slate grey (RAL 7035 / 7015)                                                                                                                                                                                                                                                                                  |
| Additional features        | <ul> <li>6th axis prepared for AXA RTA 2-300 (right working space)</li> <li>Recooling system for spindle and switchgear cabinet</li> <li>Table probe TT140 (Heidenhain)</li> <li>Double exhaust system (LTA)</li> <li>Electronic handwheel</li> <li>2 hand operating flushing guns</li> <li>2 fluorescent tubes</li> </ul> |