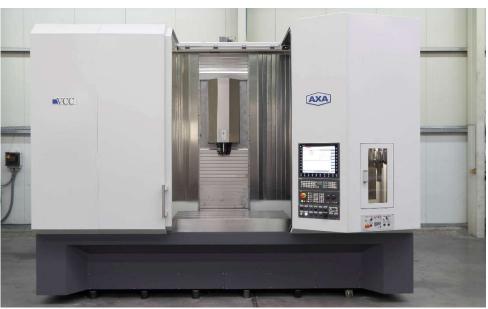

## **Technical data**

| No. 272 – VCC 50           |                                                                                                                                                                                                                                                          |
|----------------------------|----------------------------------------------------------------------------------------------------------------------------------------------------------------------------------------------------------------------------------------------------------|
| CNC-System                 | Siemens 840 Dsl                                                                                                                                                                                                                                          |
| Traverse ranges X/Y/Z      | 1350 / 700 / 850 [mm]                                                                                                                                                                                                                                    |
| Power rapid traverse X/Y/Z | 40 / 40 / 30 [m/min]                                                                                                                                                                                                                                     |
| Clamping surface approx.   | 1500 x 750 mm                                                                                                                                                                                                                                            |
| Rotary table               | 4th axis AXA RTA 3-400                                                                                                                                                                                                                                   |
| Speed range                | 30 - 6000 [rpm]                                                                                                                                                                                                                                          |
| Main drive                 | max. 57 [kW] (with 40% DC)                                                                                                                                                                                                                               |
| Spindle torque             | 540 [Nm] (with 40% DC)                                                                                                                                                                                                                                   |
| Spindle taper              | SK 50, DIN ISO7388-1 (DIN 69871 A)                                                                                                                                                                                                                       |
| Tool changing system       | Disc type magazine with 22 tool places                                                                                                                                                                                                                   |
| External cooling           | Ring with 6 adjustable cooling nozzles                                                                                                                                                                                                                   |
| Through spindle coolant    | up to 30 bar, incl. belt filter system with external container 400 l                                                                                                                                                                                     |
| Chip conveyor              | Discharge right side, discharge height approx. 1200 mm                                                                                                                                                                                                   |
| Covering                   | Working space encapsulation                                                                                                                                                                                                                              |
| Colour                     | light grey / slate grey (RAL 7035 / 7015)                                                                                                                                                                                                                |
| Additional features        | <ul> <li>recooling system for spindle and switchgear cabinet</li> <li>hydraulically clamped counterbearing, size 50</li> <li>operating mode 3 without enabling button</li> <li>one hand operating flushing gun</li> <li>two fluorescent tubes</li> </ul> |