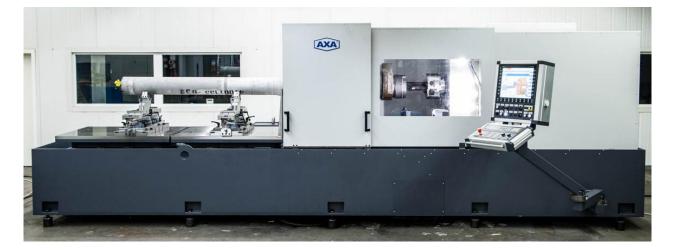

## Project 08/2016

Special features:

| Machining type: | HFB Z600                                                                                                                                                                                                                                                                                                                                                                                                                                                                                                                                                                                                                                                                       |
|-----------------|--------------------------------------------------------------------------------------------------------------------------------------------------------------------------------------------------------------------------------------------------------------------------------------------------------------------------------------------------------------------------------------------------------------------------------------------------------------------------------------------------------------------------------------------------------------------------------------------------------------------------------------------------------------------------------|
| Application:    | Ends machining of Off-Shore tubes                                                                                                                                                                                                                                                                                                                                                                                                                                                                                                                                                                                                                                              |
| Task:           | Finishing of sealing surfaces                                                                                                                                                                                                                                                                                                                                                                                                                                                                                                                                                                                                                                                  |
| Solution:       | The finishing of the sealing surfaces of the approx. 17m long tubes is done by<br>an NC-controlled feed unit and an NC-controlled facing slide with 2 ABS tool<br>holders for either lathe tools, measuring sensors or measuring probes.<br>The work piece is first measured via the measuring sensors in the slide heads<br>and aligned by the adjustable roller supports. The tube is hydraulically tightened<br>into position by the swimming jaw once it lies at a right angle and centric to the<br>facing slide head. The interchangeable measuring sensors calculate how to<br>process the surface which is then carried out by the lathe tools that must be<br>loaded. |