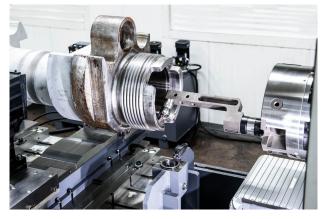

## Project 08/2016

Special features:

| Machining type: | HFB Z600                                                                                                                                                                                                                                                                                                                                                                                                                                                                                                                                                                                                                                                                       |
|-----------------|--------------------------------------------------------------------------------------------------------------------------------------------------------------------------------------------------------------------------------------------------------------------------------------------------------------------------------------------------------------------------------------------------------------------------------------------------------------------------------------------------------------------------------------------------------------------------------------------------------------------------------------------------------------------------------|
| Application:    | Ends machining of Off-Shore tubes                                                                                                                                                                                                                                                                                                                                                                                                                                                                                                                                                                                                                                              |
| Task:           | Finishing of sealing surfaces                                                                                                                                                                                                                                                                                                                                                                                                                                                                                                                                                                                                                                                  |
| Solution:       | The finishing of the sealing surfaces of the approx. 17m long tubes is done by<br>an NC-controlled feed unit and an NC-controlled facing slide with 2 ABS tool<br>holders for either lathe tools, measuring sensors or measuring probes.<br>The work piece is first measured via the measuring sensors in the slide heads<br>and aligned by the adjustable roller supports. The tube is hydraulically tightened<br>into position by the swimming jaw once it lies at a right angle and centric to the<br>facing slide head. The interchangeable measuring sensors calculate how to<br>process the surface which is then carried out by the lathe tools that must be<br>loaded. |

- Two tool holders for either lathe tools, measuring sensors or measuring probes
  - Hydraulic work piece tension via 'swimming' jaws

measuring sensors calculate how to process the surface

processing by the lathe tools