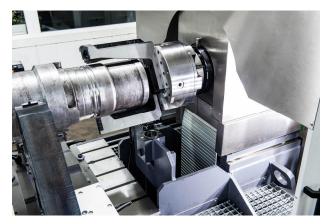

## Project 08/2016

Special features:

| Machining type: | HFB Z600                                                                                                                                                                                                                                                                                                                                                                                                                                                                                                                                                                                                                                                                       |
|-----------------|--------------------------------------------------------------------------------------------------------------------------------------------------------------------------------------------------------------------------------------------------------------------------------------------------------------------------------------------------------------------------------------------------------------------------------------------------------------------------------------------------------------------------------------------------------------------------------------------------------------------------------------------------------------------------------|
| Application:    | Ends machining of Off-Shore tubes                                                                                                                                                                                                                                                                                                                                                                                                                                                                                                                                                                                                                                              |
| Task:           | Finishing of sealing surfaces                                                                                                                                                                                                                                                                                                                                                                                                                                                                                                                                                                                                                                                  |
| Solution:       | The finishing of the sealing surfaces of the approx. 17m long tubes is done by<br>an NC-controlled feed unit and an NC-controlled facing slide with 2 ABS tool<br>holders for either lathe tools, measuring sensors or measuring probes.<br>The work piece is first measured via the measuring sensors in the slide heads<br>and aligned by the adjustable roller supports. The tube is hydraulically tightened<br>into position by the swimming jaw once it lies at a right angle and centric to the<br>facing slide head. The interchangeable measuring sensors calculate how to<br>process the surface which is then carried out by the lathe tools that must be<br>loaded. |

- Two tool holders for either lathe tools, measuring sensors or measuring probes
  - Hydraulic work piece tension via 'swimming' jaws

measuring sensors calculate how to process the surface

processing by the lathe tools