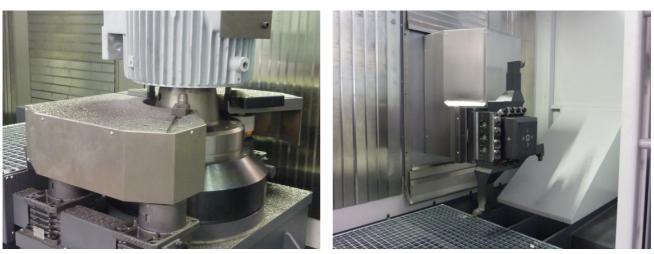

## Project News 02/2013

| Machine type: | Double travelling column turning centre<br>model VTC 3                                                                                                                                                                                                                                                                       |
|---------------|------------------------------------------------------------------------------------------------------------------------------------------------------------------------------------------------------------------------------------------------------------------------------------------------------------------------------|
| Application:  | Machining of engines                                                                                                                                                                                                                                                                                                         |
| Task:         | Same time turning of the pre-induction motors (stator mounted) at both ends - for later attachment of bearing plates<br>Max engine size $\emptyset$ 1000 mm, length = 1000 mm, weight = 1t                                                                                                                                   |
| Solution:     | Use of two quadruple turrets<br>Turning tool holder for turning tools, according to DIN                                                                                                                                                                                                                                      |
|               | <ul> <li>Construction:</li> <li>Two travelling columns, size 3, mounted on X-axis</li> <li>quadruple turrets instead of spindle housing</li> <li>machining tools moveable via X and Z-axis to the center of the workpiece</li> <li>Max. workpiece speed 500 rpm</li> <li>fixture on hydraulic / mechanical device</li> </ul> |

- mechanically NC-controlled workpiece lifting and insertion help workpiece drive: AC hollow shaft motor water-cooled .
- •