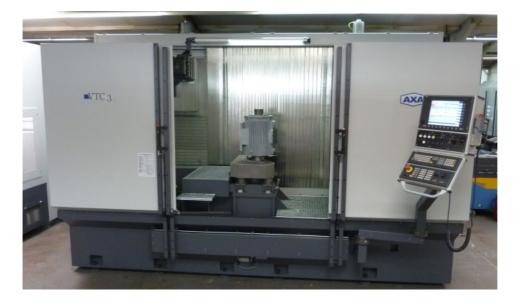

## Project News 02/2013

| Machine type: | Double travelling column turning centre<br>model VTC 3                                                                                                                                                                                                                                                                       |
|---------------|------------------------------------------------------------------------------------------------------------------------------------------------------------------------------------------------------------------------------------------------------------------------------------------------------------------------------|
| Application:  | Machining of engines                                                                                                                                                                                                                                                                                                         |
| Task:         | Same time turning of the pre-induction motors (stator mounted) at both ends - for later attachment of bearing plates<br>Max engine size $\emptyset$ 1000 mm, length = 1000 mm, weight = 1t                                                                                                                                   |
| Solution:     | Use of two quadruple turrets<br>Turning tool holder for turning tools, according to DIN                                                                                                                                                                                                                                      |
|               | <ul> <li>Construction:</li> <li>Two travelling columns, size 3, mounted on X-axis</li> <li>quadruple turrets instead of spindle housing</li> <li>machining tools moveable via X and Z-axis to the center of the workpiece</li> <li>Max. workpiece speed 500 rpm</li> <li>fixture on hydraulic / mechanical device</li> </ul> |