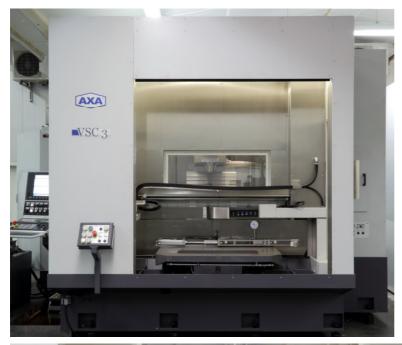

## **Project 06/2014**

Machine type: Travelling column machining centre VSC 3

Application: Processing of mineral cast basin

Task: Drilling and milling of cast basin after automated loading by robot

Solution: Swivelling table solution - the working space will be completely rotated for

loading and unloading.

Due to this feature the machining centre is much shorter than other double place

machining centres with side-by-side editing.

Special feature: space-saving swivel table solution, which enables the processing of a

workpiece during the next workpiece is prepared on the back

pure water cooling, no use of cooling lubricants

• to avoid corrosion the working space is lined with stainless steel

View into the working space