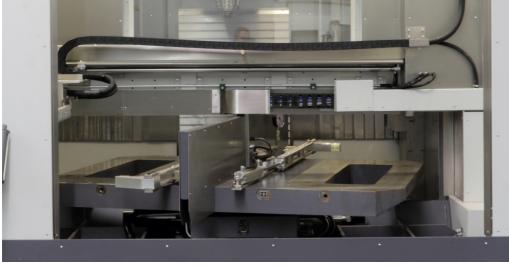

workpiece during the next workpiece is prepared on the back

pure water cooling, no use of cooling lubricants

• to avoid corrosion the working space is lined with stainless steel

View into the working space

Moving swivelling table